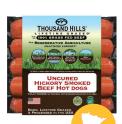

Thousand Hills

**BBQ Shreddded Beef Brisket** 

(14 oz)

REG. \$12.99 EA

\$11.99 ea

Thousand Hills

**Grass-Fed** Beef **Hot Dogs** 

REG. \$7.99 EA

\$7.49 ea