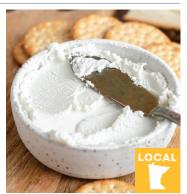

#### Chevre

A fresh farmstead goat cheese that is smooth & tangy, crumbly & spreadable

REG. \$16.99/LB

\$4 Off/Ib

Uplands Cheese Inc

Pleasant Ridge Reserve

REG. \$29.99/LB

\$5 Off/lb