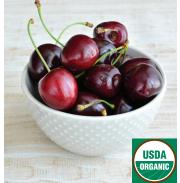

## Organic Sweet Red Cherries

Product of California

REG. \$9.99/LB

\$5.99/lb

Beeler's